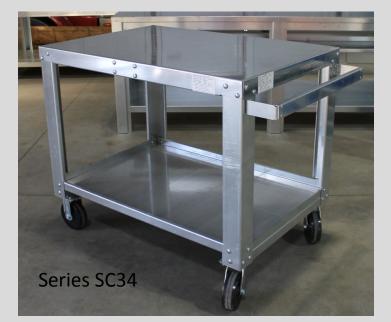

12 gauge Galvanized Steel bolted construction with stiffner channel on table top and a full size bottom shelf 5" heavy duty caster Full width handle on one side

| Size: 30" D | x 44" | x 36" | Η |
|-------------|-------|-------|---|
|-------------|-------|-------|---|

| Model       | Depth | Length | Height | weight | Gauge / material |
|-------------|-------|--------|--------|--------|------------------|
| Series MC42 | 26.5″ | 42"    | 38"    | 210 #  | 16 ga Alum./ SS  |
| Series SC34 | 30"   | 44"    | 36"    | 185 #  | 12ga. Galv.      |