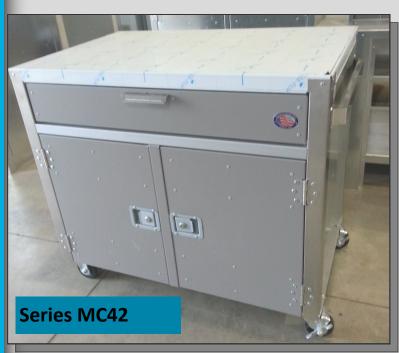

## **Enclosed Mobile cabinets and shop carts**

- 16 ga Aluminum riveted construction with stainless steel box channel stiffeners on top and sides
- High Quality powder coating provides a durable and attractive finish
  - 4" deep x 38" wide x 24" long top drawer with 200# ball bearing slides
- 18 gauge Stainless Steel Table top and side frame channels
- 2 door bottom storage for large tools or parts
- 2 Stainless steel side mounted handles
- 4" dia. Heavy duty swivel casters

| Model       | Depth | Length | Height | weight | Gauge / material |
|-------------|-------|--------|--------|--------|------------------|
| Series MC42 | 26.5″ | 42"    | 38"    | 210 #  | 16 ga Alum./ SS  |
| Series SC34 | 30"   | 44"    | 36"    | 185 #  | 12ga. Galv.      |